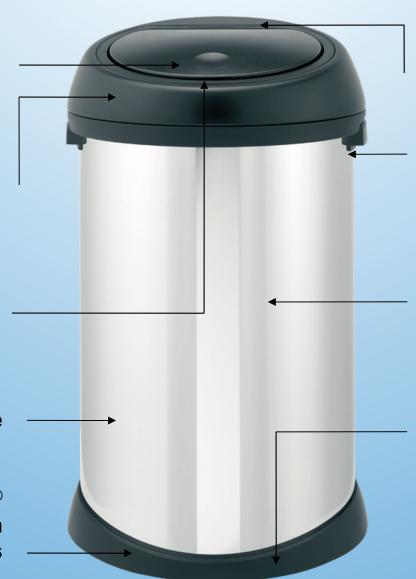

## **Touch Bin**

Brabantia 'soft-touch' closure

– lid opens silently with one
touch

Removable, steel lid unit – bin liners easy to change

Extra large opening (265 mm diameter) - **empty a dustpan** without spilling!

10 year guarantee

Non slip base – Touch Bin<sup>®</sup> does not slide around, even on wet or polished floors

Damped hinge design – bin opens and closes silent and smooth

Sturdy carrying handles – Touch Bin<sup>®</sup> easy to move around – even full

Matching Brabantia bin liners available with tie-tapes – easy change and always a neat and tidy look

Plastic protection rim – less chance of damage to the surface